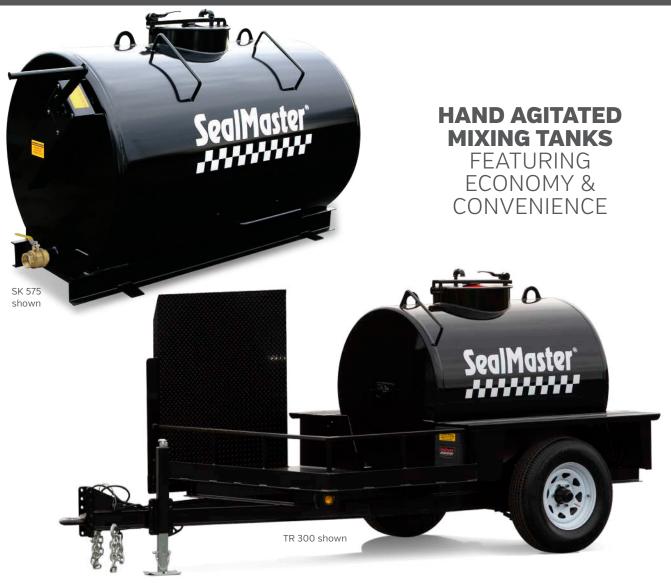

## HAND-AGITATED MIXING TANKS

AVAILABLE IN 300 AND 575 GALLON CAPACITIES

IDEAL FOR MIXING PAVEMENT SEALERS WITH OR WITHOUT SAND

## Hand-Agitated Mixing Tank Features:

- Full sweep agitation
- 2-inch ball valve material discharge
- Skid mounted or trailer mounted
- Storage deck with loading ramp

| PRODUCT #          | DESCRIPTION                             | WEIGHT     |  |  |
|--------------------|-----------------------------------------|------------|--|--|
| E2005              | Hand-Agitated SK 300 Skid Mount         | 750 lbs.   |  |  |
| E2025              | Hand-Agitated SK 575 Skid Mount         | 950 lbs.   |  |  |
| E2006              | Hand-Agitated TR 300 Trailer Mount      | 1,440 lbs. |  |  |
| Optional Features: |                                         |            |  |  |
| P50340             | Hydraulic Agitation                     | 75 lbs.    |  |  |
| E9000              | Blocking / Bracing Charge (if required) | 400 lbs.   |  |  |
| P50000B003         | 2:1 Agitator Reduction for 300's only   | 30 lbs.    |  |  |
| * Call for pricing |                                         |            |  |  |

## SPECIFICATIONS:

|        | TR 300     | SK 300   | SK 575   |
|--------|------------|----------|----------|
| Height | 68"        | 52"      | 61"      |
| Width  | 67"        | 41"      | 52"      |
| Length | 156"       | 80"      | 101"     |
| Weight | 1,440 lbs. | 750 lbs. | 950 lbs. |