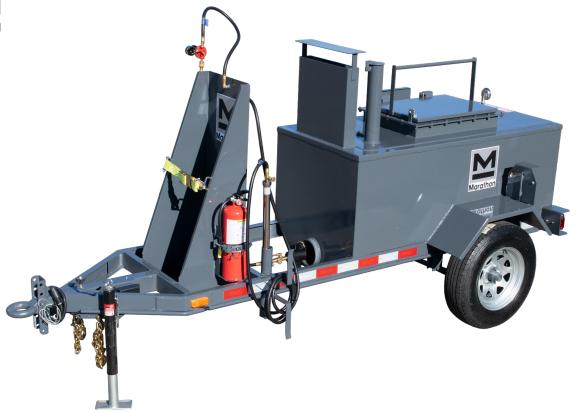

### UNDER FIRED HOT TACK KETTLES

# KEB115PT

Available sizes: 115 gal | 260 gal | 500 gal

Marathon's under fired hot tack sprayers provide a fast and reliable means of heating and applying solvent based emulsions, tack coats and asphalt cement. Our units are capable of heating a large volume of material on a steady basis and offer many operator friendly features and options.

#### **FEATURES**

- Manufactured with 10 GA steel for a long service life.
- 1" Ceramic blanket insulation added to retain heat.
- Units come equipped with a large 18" x 26" reverse-load, anti-splash lid for operator safety.
- Electric brakes and breakaway kits come standard on all trailer mounted equipment.
- Low profile for safe and easy loading and towing.
- Available with propane or diesel heating system.